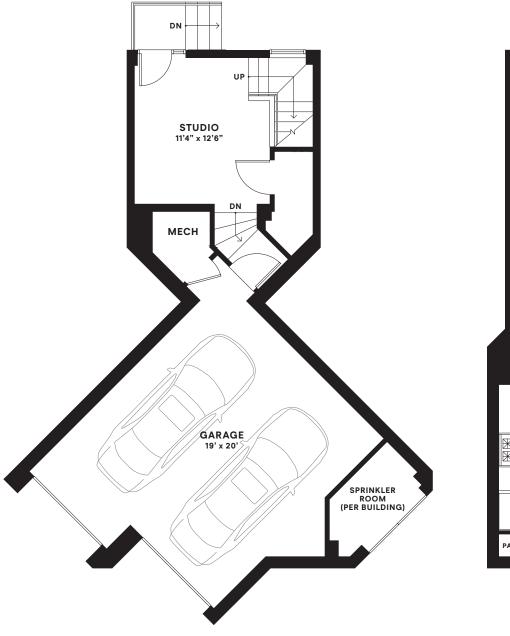

- 1,693 Int. Sq. Ft.
- 1 Half, 2 Full Bathrooms
- · 2 Bedrooms

- Optional Rooftop with Half Bath (273 Sq. Ft.), Terrace (380 Sq. Ft.)
- · 2-Car Attached Private Garage

DINING
11'4" x 14'

DINING
11'4" x 12'6"