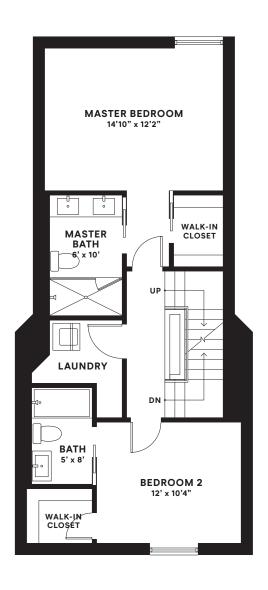

- 1,693 Int. Sq. Ft.
- 1 Half, 2 Full Bathrooms
- · 2 Bedrooms

- Optional Rooftop with Half Bath (273 Sq. Ft.), Terrace (380 Sq. Ft.)
- · 2-Car Attached Private Garage

DINING
11'4" x 14'

DINING
11'4" x 12'6"