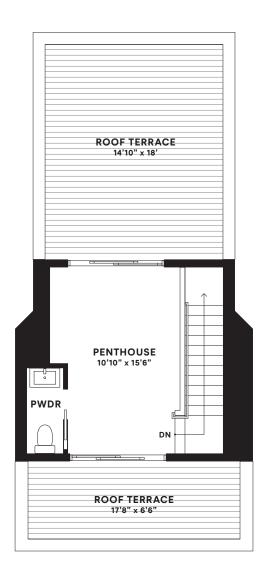

- 1,693 Int. Sq. Ft.
- 1 Half, 2 Full Bathrooms
- · 2 Bedrooms

- Optional Rooftop with Half Bath (273 Sq. Ft.), Terrace (380 Sq. Ft.)
- · 2-Car Attached Private Garage

DINING
11'4" x 14'

DINING
11'4" x 12'6"